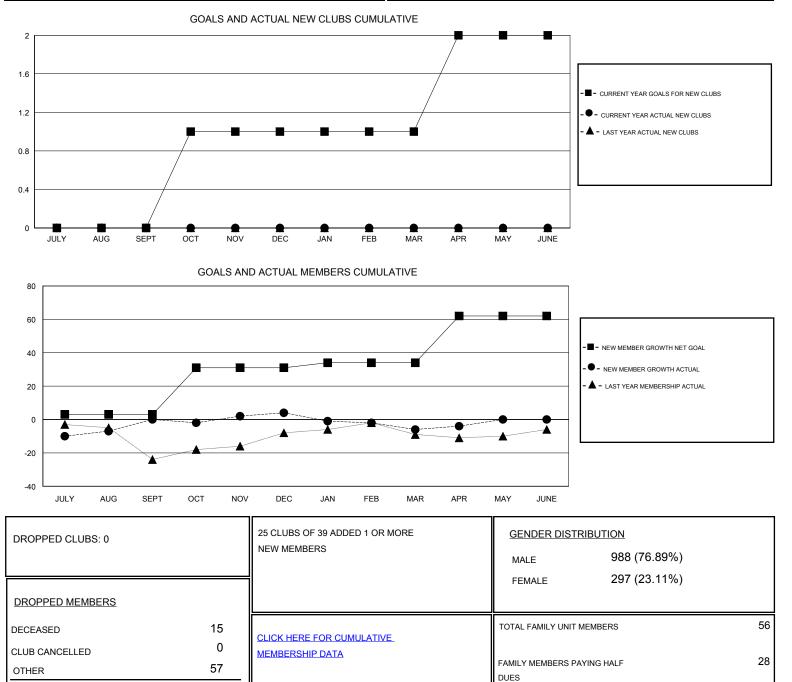

## Huck Taingabue

| GMT: Huck Taingahue                        |               |           | LOCATION NEW ZEALAND |                                            |                                                                |                                                              | GMT CA                                             |
|--------------------------------------------|---------------|-----------|----------------------|--------------------------------------------|----------------------------------------------------------------|--------------------------------------------------------------|----------------------------------------------------|
| Clubs                                      |               |           |                      | Members                                    |                                                                |                                                              |                                                    |
| RESULTS FOR 2016-2017                      |               |           |                      | RESULTS FOR 2016-2017                      |                                                                |                                                              |                                                    |
| QUARTER                                    | NEW CLUB GOAL | NEW CLUBS | DROPPED CLUBS        | QUARTER                                    | NEW MEMBER GROWTH<br>NET GOAL (not reinstated<br>or transfers) | NEW MEMBER<br>GROWTH ACTUAL (not<br>reinstated or transfers) | DROPPED<br>MEMBERS ACTUAL<br>(including transfers) |
| JULY/AUG/SEPT                              | 0             | 0         | 0<br>0               | JULY/AUG/SEPT                              | 3<br>28                                                        | 21<br>21                                                     | 21<br>17                                           |
| OCT/NOV/DEC<br>JAN/FEB/MAR<br>APR/MAY/JUNE | 0             | 0         | 0<br>0               | OCT/NOV/DEC<br>JAN/FEB/MAR<br>APR/MAY/JUNE | 20<br>3<br>28                                                  | 21<br>17<br>9                                                | 27<br>7                                            |